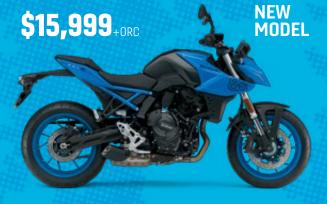

# \$12,999.+orc

**GSX-S750** An absolute steal at just \$12,999 the GSX-S750 is a sweet handling, apex predator with an exhaust note to sweeten up anyone's ride experience.

**GSX-8S** Listen to the crackle of the engine as the bidirectional quickshifter makes changing gear a breeze; check out our newest naked bike in store now.