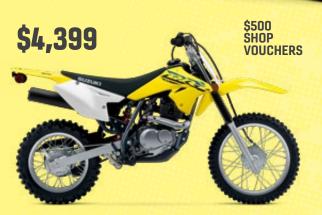

### \$4,499

off-road.

2g

**DR-Z125L Big Wheel** This is a deal; do not pass this offer by, our lowest price and best offer for this RM-Z styled youth motorcycle. Get outdoors and discover how great it is to ride