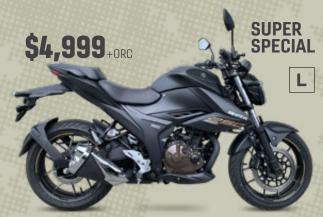

**GSX-S1000RQ** If naked is your style and you like the sound of a 4-cylinder GSX-R derived engine then save \$1,000 and make summer special, test ride one at your local dealer.

**GSX-S1000TRQ** No excuses, no delays, your summer touring solution starts with a Suzuki GSX-S1000TRQ complete with side panniers and power to burn, you should ride one this summer.