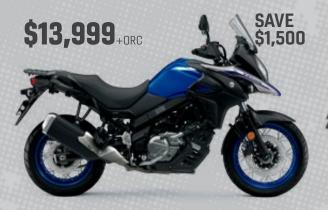

**V-Strom 1050RR** Possibly one of the best when it comes to adventure touring the DL1050RR has off-road looks and on-road feel with its 19" front wheel, take a test ride today.

**V-Strom 650XA** A great way to tour and a superb low Suzukifest price, meet the benchmark for adventure, the DL650XA, spoked wheels and more than a bit of history, take a test ride today.