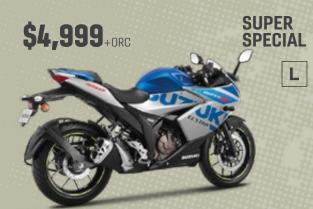

**GSX-S1000RQ** If naked is your style and you like the sound of a 4-cylinder GSX-R derived engine then save \$1,000 and make summer special, test ride one at your local dealer.

**GSX-S1000TRQ** No excuses, no delays, your summer touring solution starts with a Suzuki GSX-S1000TRQ complete with side panniers and power to burn, you should ride one this summer.