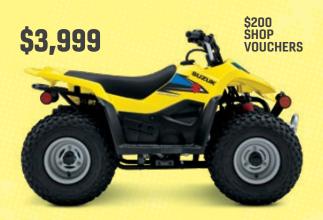

**LT-Z50** Get them outdoors and on the trails the LT-Z50 is the best start to off-road riding and a price that's affordable.

**LT-Z90** With great styling and plenty of four-stroke power from its 90cc engine the LT-Z90 is an ATV that is fun at every turn. Crack open the throttle this summer.