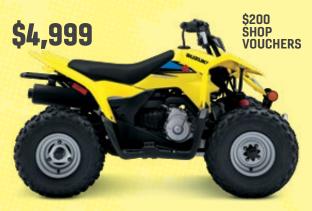

**LT-Z50** Get them outdoors and on the trails the LT-Z50 is the best start to off-road riding and a price that's affordable.

**LT-Z90** With great styling and plenty of four-stroke power from its 90cc engine the LT-Z90 is an ATV that is fun at every turn. Crack open the throttle this summer.