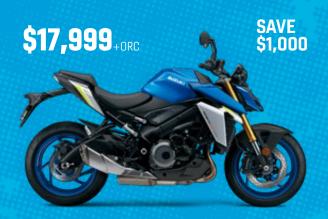

**GSX-S1000RQ** If naked is your style and you like the sound of a 4-cylinder GSX-R derived engine then save \$1,000 and make summer special, test ride one at your local dealer.

**GSX-S1000TRQ** No excuses, no delays, your summer touring solution starts with a Suzuki GSX-S1000TRQ complete with side panniers and power to burn, you should ride one this summer.